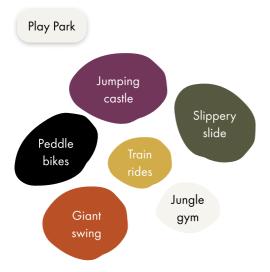

## KIDS PARTY PACKAGES

Grass Roof is the perfect place to host an outdoor kids party. Along with a shady picnic area and a tuck shop stocked with hot and cold drinks, snacks, and farm stall goodies, party guests will be entertained by the following activities depending on the venue you booked: